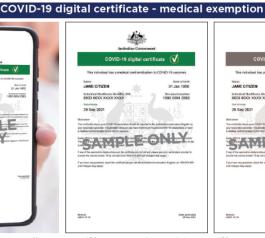

# **Proof of medical exemption**

People aged 16 or over now need to show proof of COVID-19 vaccination or a signed medical exemption as a condition of entry to most businesses. Here's what's accepted as proof of medical exemption:

(Shown on a Medicare online account through myGov)

(Shown as colour print. Must be signed by a doctor)

(Shown as black & white print. Must be signed by a doctor)

(Shown as colour print. Must be signed by a doctor)