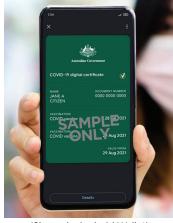

## COVID-19 digital certificate

(Shown on the Express Plus Medicare app)

(Shown in Android Wallet)

(Shown in IOS Wallet)

(Shown on a Medicare online account through myGov)

(Shown as colour print)

(Shown as black & white print)