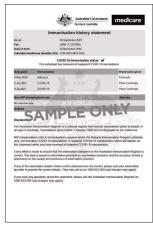

### Immunisation history statement - fully vaccinated

(Shown on a Medicare online account through myGov)

(Shown as colour print)

(Shown as black & white print)