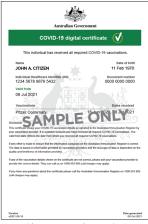

## COVID-19 digital certificate

(Shown on the Express Plus Medicare app)

(Shown in Android Wallet)

(Shown in IOS Wallet)

(Shown on a Medicare online account through myGov)

(Shown as colour print)

(Shown as black & white print)