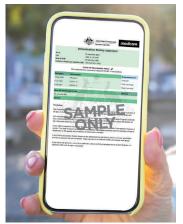

### Immunisation history statement - fully vaccinated

(Shown on a Medicare online account through myGov)

(Shown as colour print)

(Shown as black & white print)