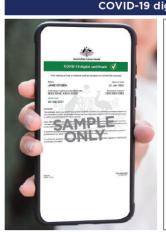

## COVID-19 digital certificate

(Shown on the Express Plus Medicare app)

(Shown in Android Wallet)

(Shown in IOS Wallet)

(Shown on a Medicare online account through myGov)

(Shown as colour print)

(Shown as black & white print)