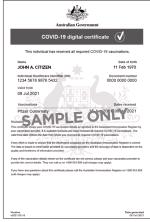

## COVID-19 digital certificate

(Shown on the Express Plus Medicare app)

(Shown in Android Wallet)

(Shown in IOS Wallet)

(Shown on a Medicare online account through myGov)

(Shown as colour print)

(Shown as black & white print)