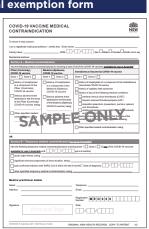

### Immunisation history statement - medical exemption

(Shown on a Medicare online account through myGov)

(Shown as colour print)

(Shown as black & white print)