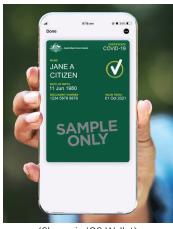

## COVID-19 digital certificate

(Shown on the Express Plus Medicare app)

(Shown in Android Wallet)

(Shown in IOS Wallet)

(Shown on a Medicare online account through myGov)

(Shown as colour print)

(Shown as black & white print)