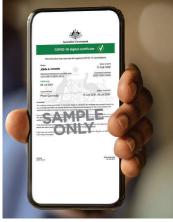

## COVID-19 digital certificate

(Shown on the Express Plus Medicare app)

(Shown in Android Wallet)

(Shown in IOS Wallet)

(Shown on a Medicare online account through myGov)

(Shown as colour print)

(Shown as black & white print)