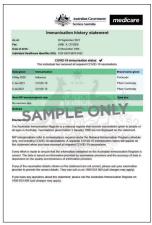

### Immunisation history statement - fully vaccinated

(Shown on a Medicare online account through myGov)

(Shown as colour print)

(Shown as black & white print)