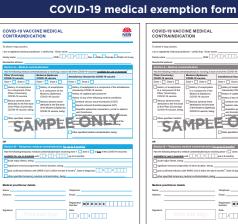

### Immunisation history statement - medical exemption

(Shown on a Medicare online account through myGov)

(Shown as colour print)

(Shown as black & white print)