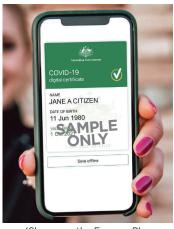

## COVID-19 digital certificate

(Shown on the Express Plus Medicare app)

(Shown in Android Wallet)

(Shown in IOS Wallet)

(Shown on a Medicare online account through myGov)

(Shown as colour print)

(Shown as black & white print)