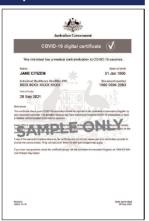

(Shown on a Medicare online account through myGov)

(Shown as colour print. Must be signed by a doctor)

(Shown as black & white print. Must be signed by a doctor)

(Shown as colour print. Must be signed by a doctor)